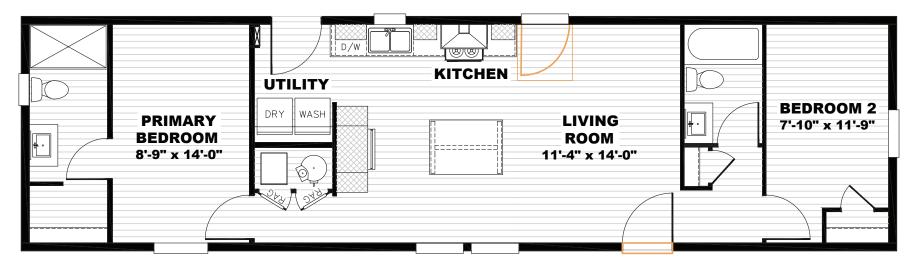

## **Egnar**

Tempo Series - Single Section

840 SQ. FT. (Approximate) 2 Bedroom, 2 Bath

Last Updated: 5-22-23

## **Alternate Door Location Available**

15' x 56'