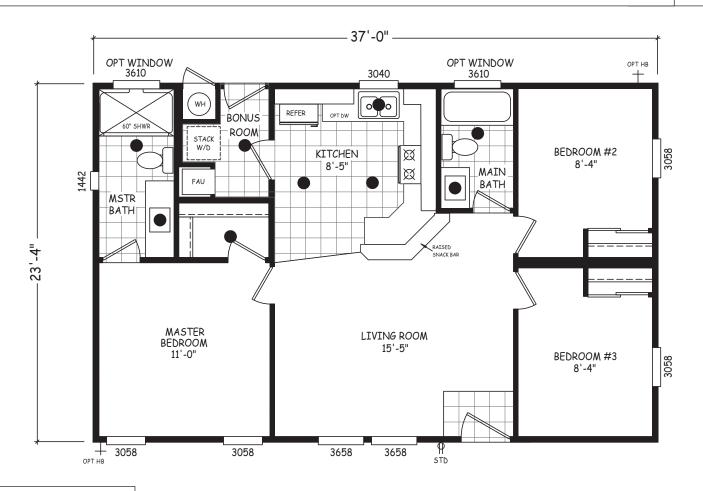

## **Eskdale**

**Edge Series** 

863 SQ. FT. (Approximate) 3 Bedroom, 2 Bath

Last Updated: 7-24-24