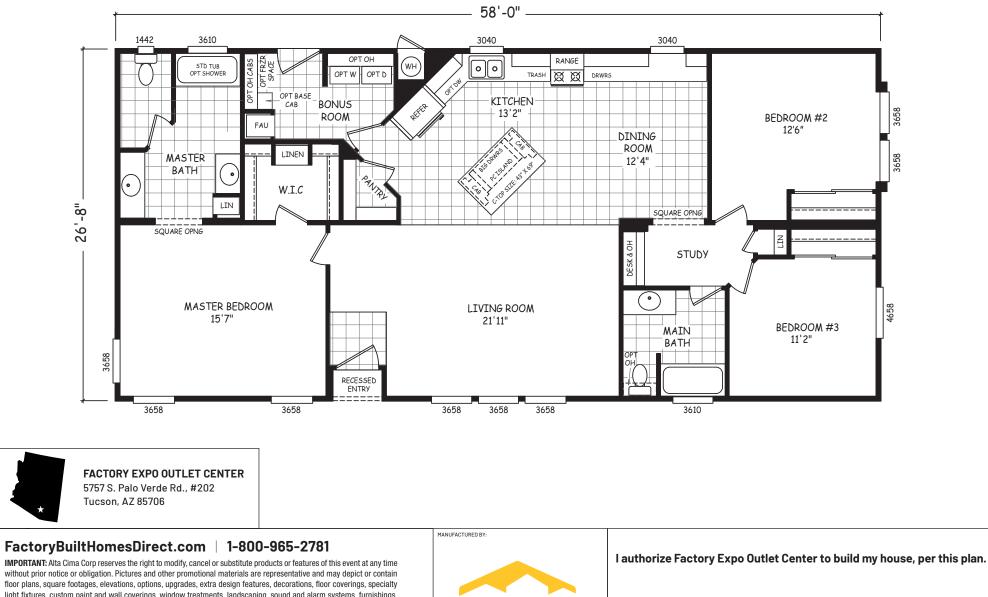

## Sedona Ridge Classic Series

1,547 SQ. FT. (Approximate) 3 Bedroom, 2 Bath

Last Updated: 2-2-23

floor plans, square footages, elevations, options, upgrades, extra design features, decorations, floor coverings, specialty light fixtures, custom paint and wall coverings, window treatments, landscaping, sound and alarm systems, furnishings, appliances, and other designer/decorator features and amenities that are not included as part of the home and/or may not be available at all locations. Home, pricing and community information is subject to change, and homes to prior sale, at any time without notice or obligation. ©2020 Alta Cima Corp. All rights reserved.