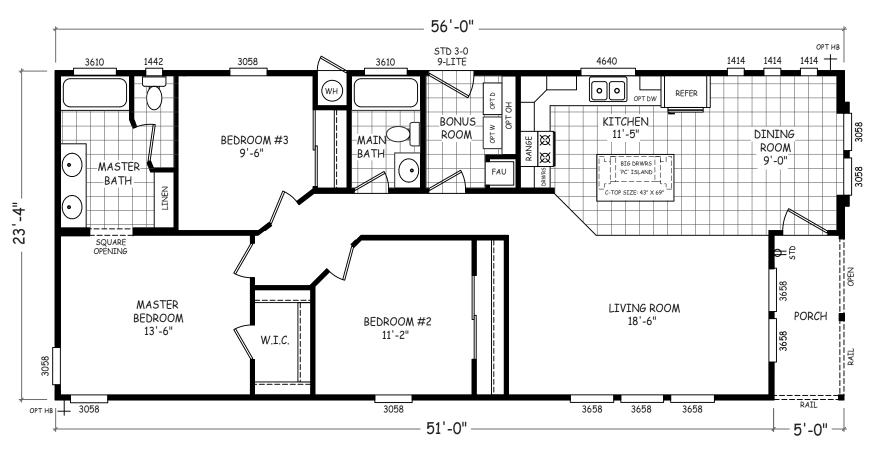

## **Fairmont**

Sedona Ridge Classic Series

1,306 SQ. FT. (Approximate) 3 Bedroom, 2 Bath

Last Updated: 5-21-24