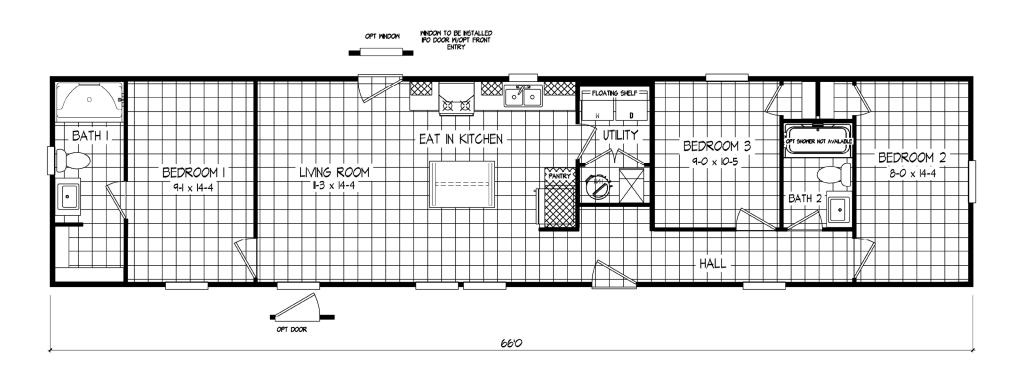

## Fernell

*Tempo Series - Single Section* **990 SQ. FT.** (Approximate) 3 Bedroom, 2 Bath

Last Updated: 10-30-23

FACTORY EXPO OUTLET CENTER 5757 S. Palo Verde Rd., #202 Tucson, AZ 85706