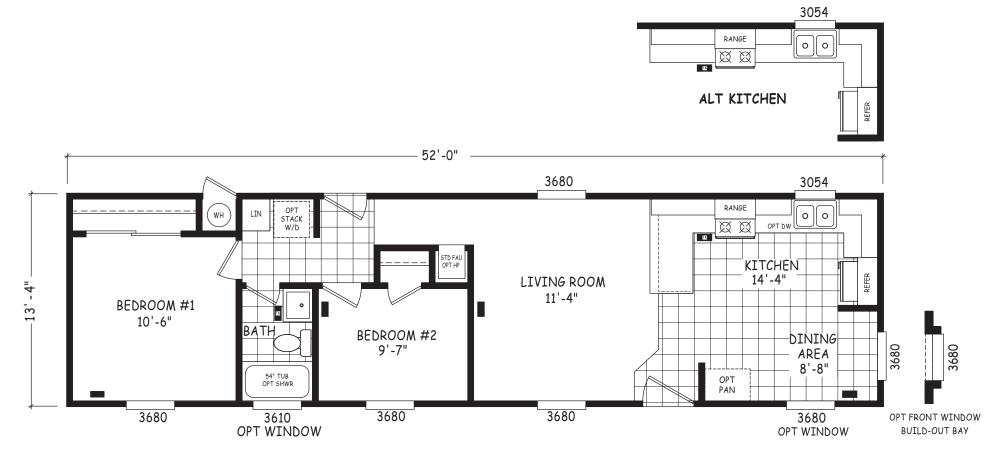

## Finn

**Encore Single Wide Series** 

694 SQ. FT. (Approximate) 2 Bedroom, 1 Bath

Last Updated:12-12-22