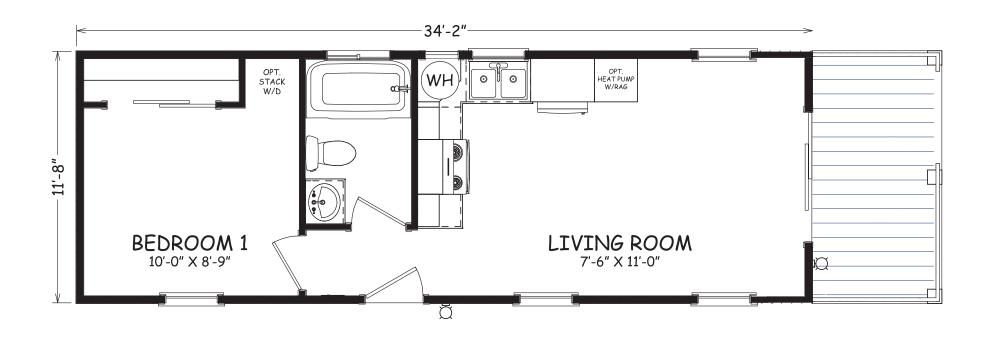

## **Fussell**

Casita Series

399 SQ. FT. (Approximate) 1 Bedroom, 1 Bath

Last Updated: 9-5-23