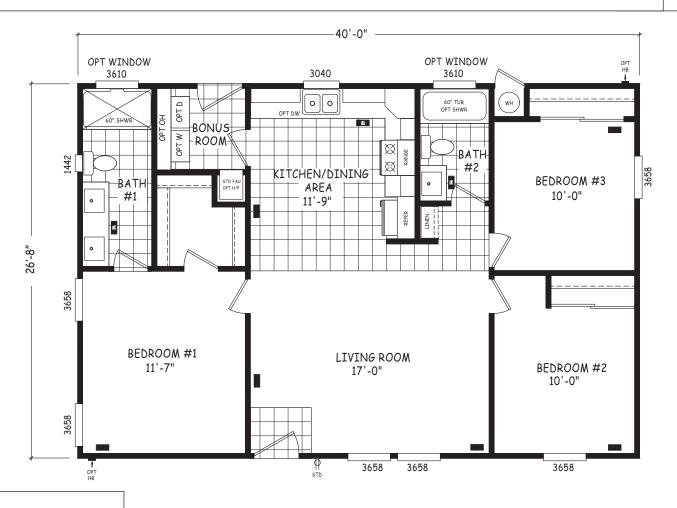

## Galena

**Edge Series** 

1,067 SQ. FT. (Approximate) 3 Bedroom, 2 Bath

Last Updated: 5-21-24