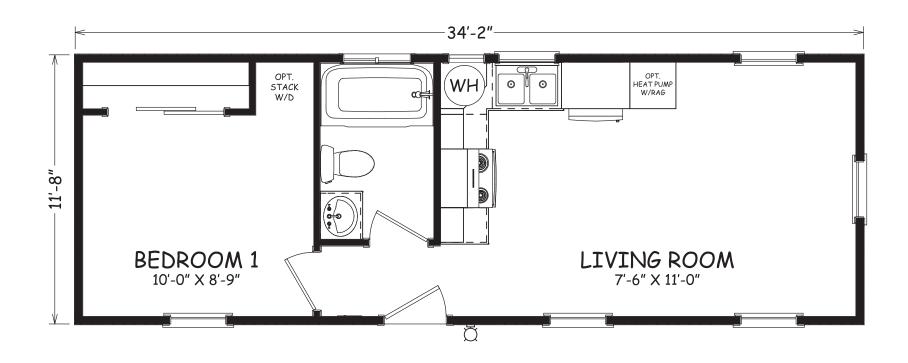

## **Galesburg**

Casita Series

399 SQ. FT. (Approximate) 1 Bedroom, 1 Bath

Last Updated: 9-5-23