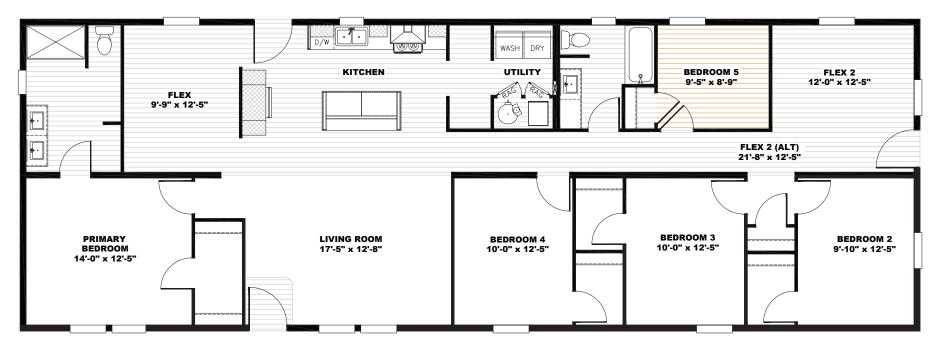

## Glenn

Tempo Series - Multi Section

2,001 SQ. FT. (Approximate) 5 Bedroom, 2 Bath

Last Updated: 8-10-23

## Alternate Layout: 4 Bedroom / Large Flex Space

28' x 76'