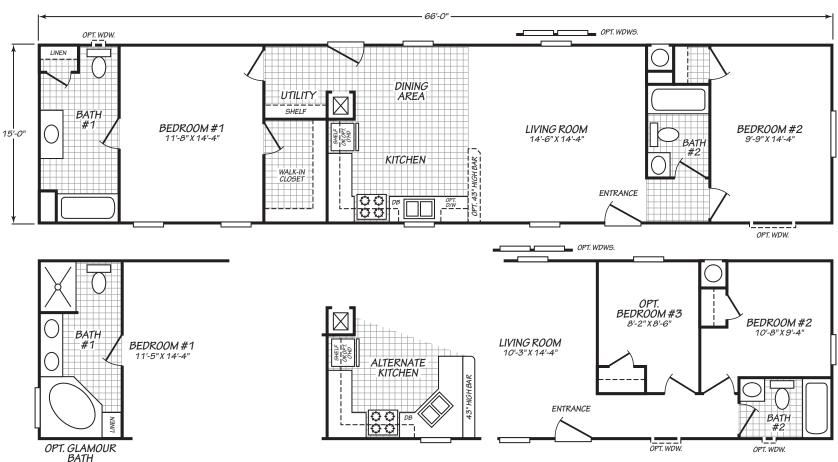

## **Glenrock**

Canyon Lake Series

990 SQ. FT. (Approximate) 2 Bedroom, 2 Bath

Last Updated: 11-23-22