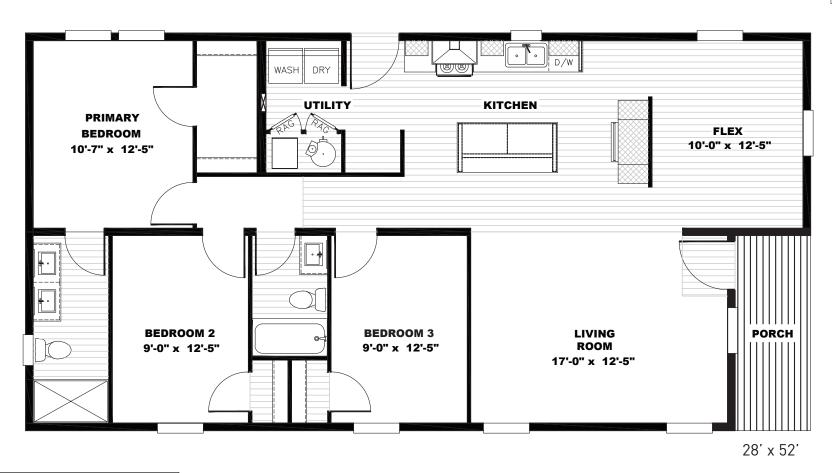

## **Gubler**

Tempo Porch Series - Multi Section 1,369 SQ. FT. (Approximate) 3 Bedroom, 2 Bath

Last Updated: 5-22-23