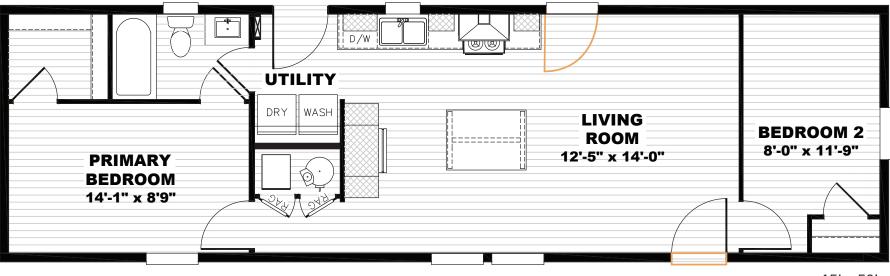

## Hanksville

*Tempo Series - Single Section* **780 SQ. FT.** (Approximate) 2 Bedroom, 1 Bath

Last Updated: 5-22-23

15' x 52'

**FA** 57 Tu

FACTORY EXPO OUTLET CENTER 5757 S. Palo Verde Rd., #202 Tucson, AZ 85706