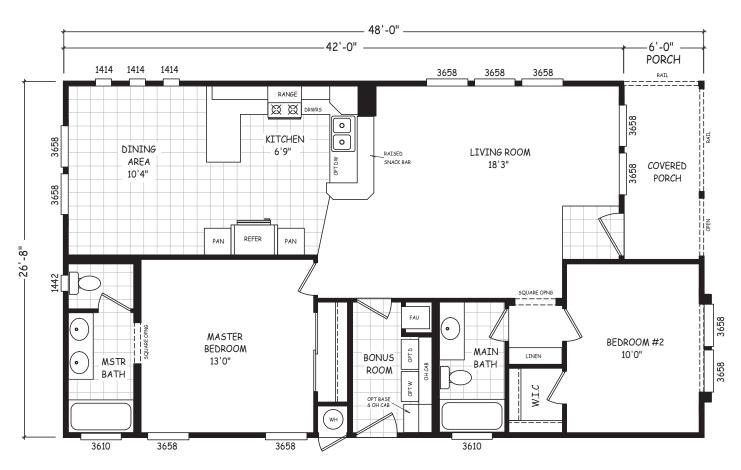

## Hasler

Sedona Ridge Classic Series

1,280 SQ. FT. (Approximate) 2 Bedroom, 2 Bath

Last Updated: 2-2-23