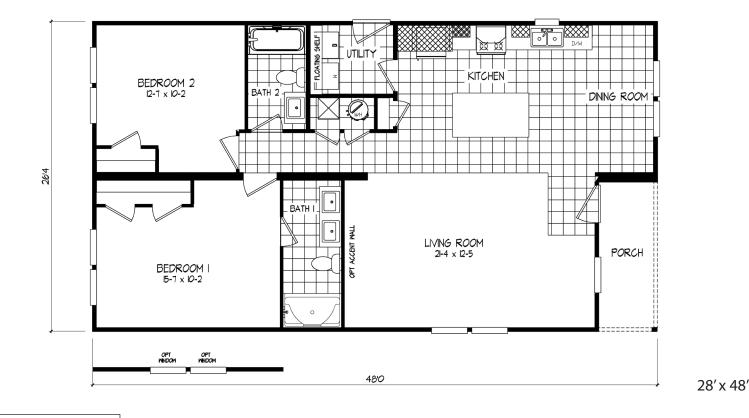

## Tempo Porch Series - Multi Section 1198 SQ. FT. (Approximate) 2 Bedroom, 2 Bath

**FAC** 5757 Tucs

FACTORY EXPO OUTLET CENTER 5757 S. Palo Verde Rd., #202 Tucson, AZ 85706