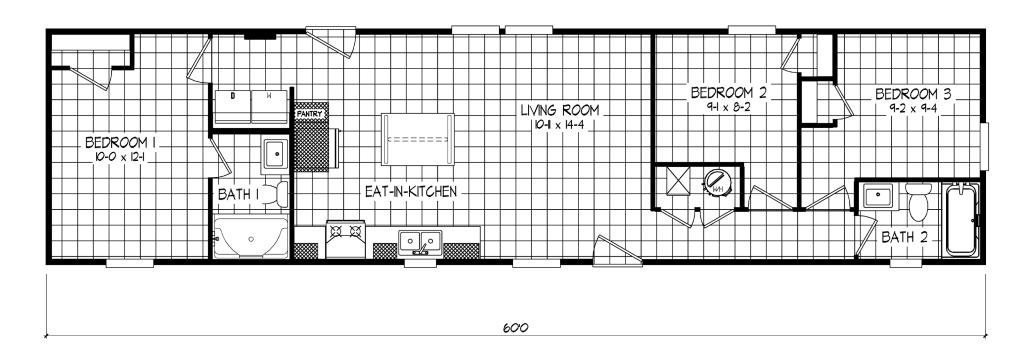

## Huntersville

Tempo Series - Single Section
900 SQ. FT. (Approximate) 3 Bedroom, 2 Bath

Last Updated:2-24-25

16' x 60'