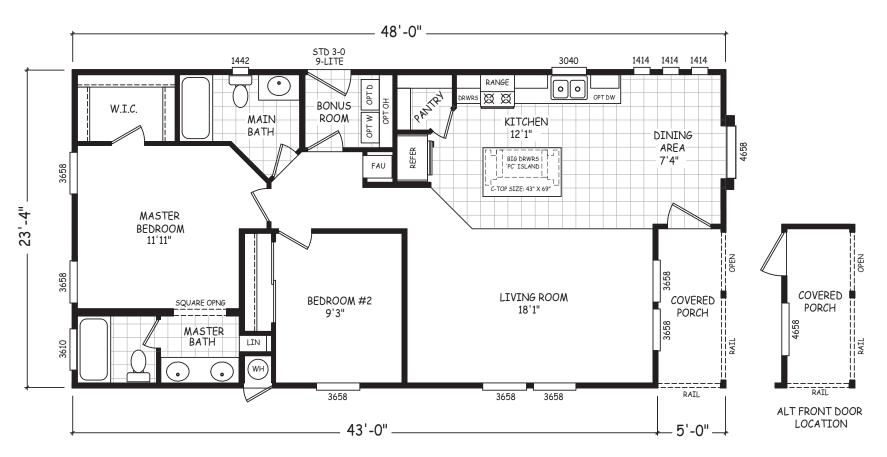

## Hynson

Sedona Ridge Classic Series

1,120 SQ. FT. (Approximate) 2 Bedroom, 2 Bath

Last Updated: 2-2-23