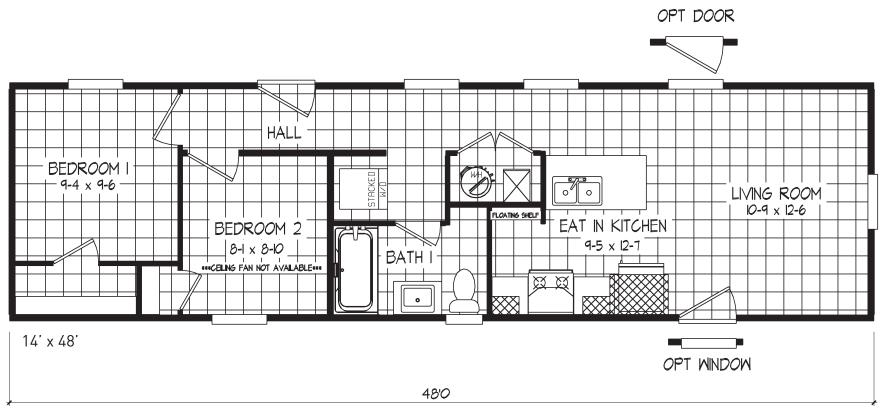

## Irontown

Tempo Series - Single Section

632 SQ. FT. (Approximate) 2 Bedroom, 1 Bath

Last Updated: 9-20-23

Alternate Door Location Available