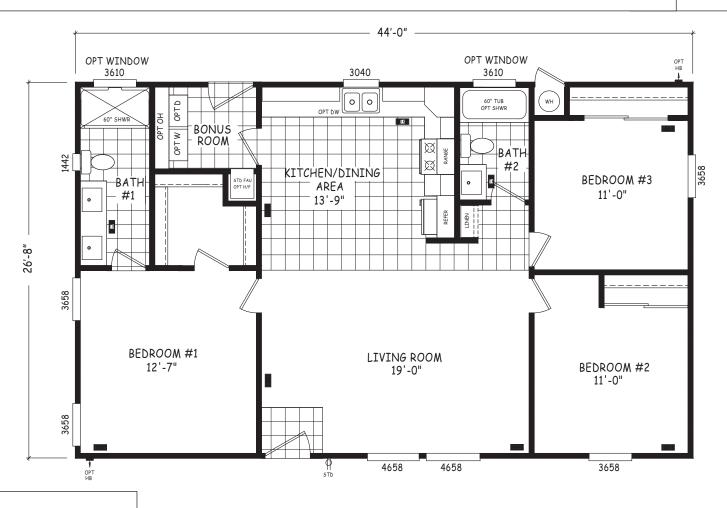

## **Irwin**

**Edge Series** 

1,174 SQ. FT. (Approximate) 3 Bedroom, 2 Bath

Last Updated: 5-21-24