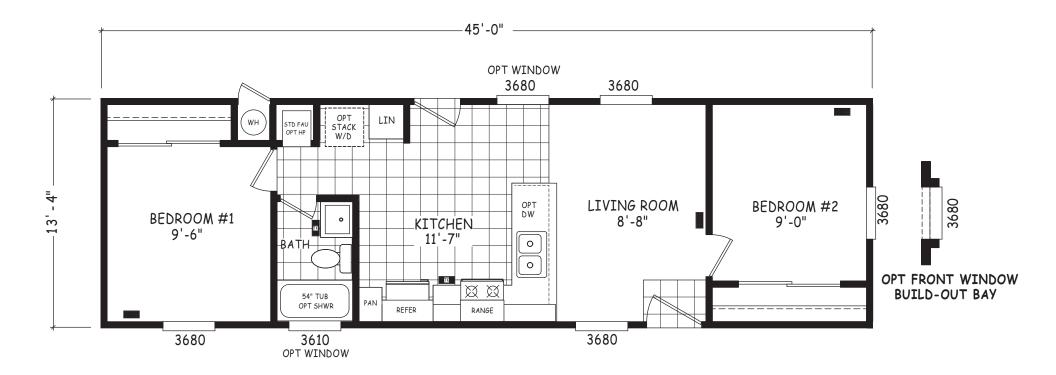

## **Jasper**

**Encore Single Wide Series** 

600 SQ. FT. (Approximate) 2 Bedroom, 1 Bath

Last Updated:12-12-22