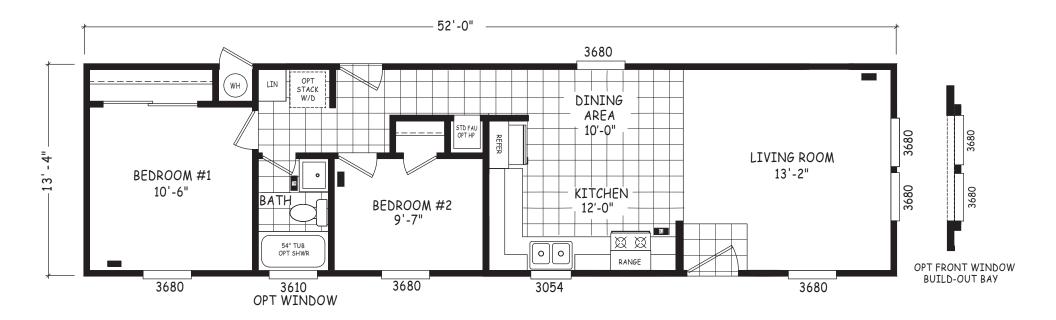

## Kai Encore Single Wide Series 694 SQ. FT. (Approximate) 2 Bedroom, 1 Bath

Last Updated: 7-18-23