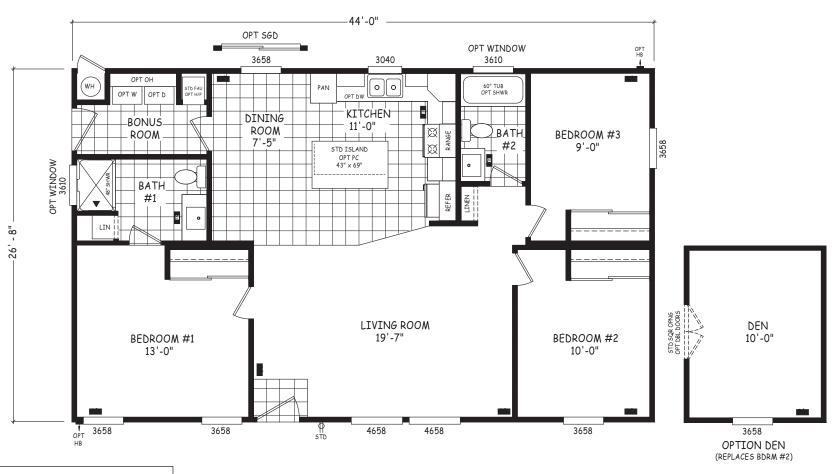

## Kelstern

**Edge Series** 

1,174 SQ. FT. (Approximate) 3 Bedroom, 2 Bath

Last Updated: 5-21-24