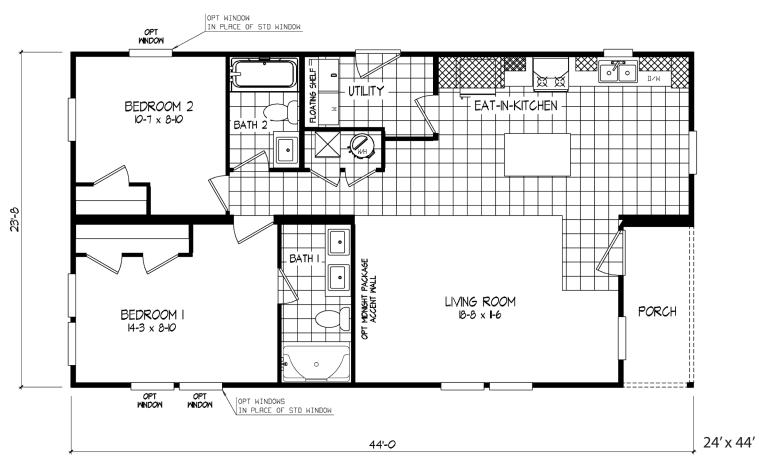

## **Kirkwood**

Tempo Porch Series - Multi Section 982 SQ. FT. (Approximate) 2 Bedroom, 2 Bath

Last Updated: 2-25-25