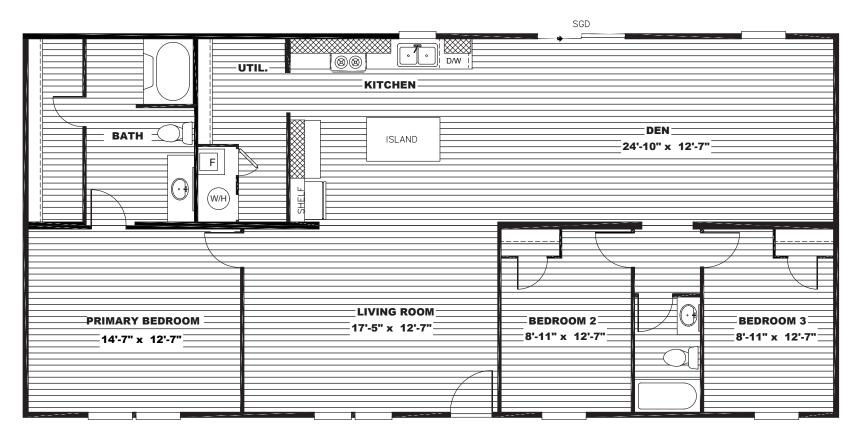

## Lansing

TRU Homes Series - Multi Section

1,475 SQ. FT. (Approximate) 3 Bedroom, 2 Bath

Last Updated: 10-3-22