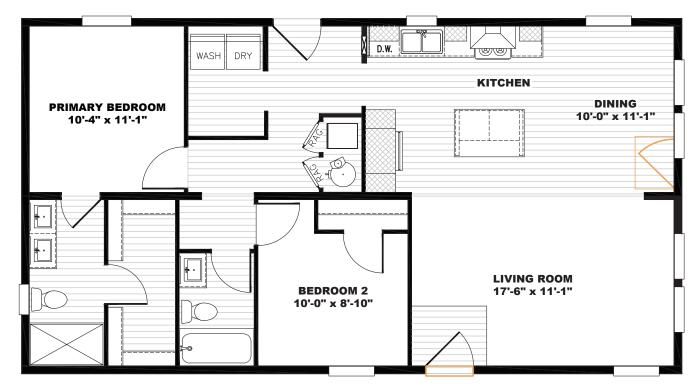

## Leamington

*Tempo Series - Multi Section* **1,041 SQ. FT.** (Approximate) 2 Bedroom, 2 Bath

Last Updated: 8-10-23

## Alternate Door Location Available

FACTORY EXPO OUTLET CENTER 5757 S. Palo Verde Rd., #202 Tucson, AZ 85706