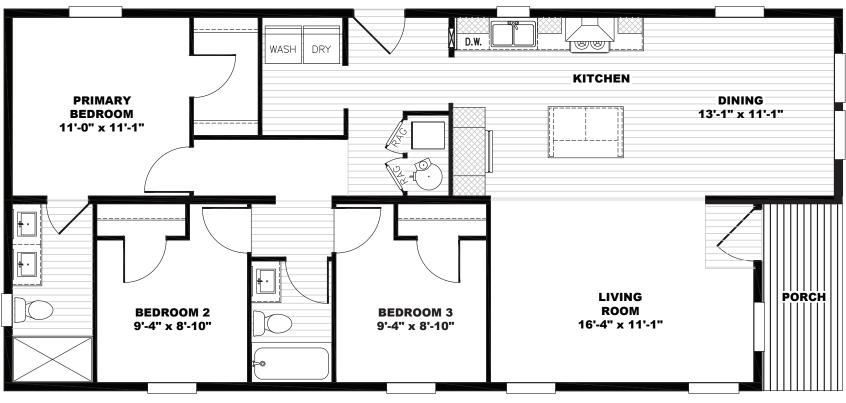

## Leeds

*Tempo Porch Series - Multi Section* **1,231 SQ. FT.** (Approximate) 3 Bedroom, 2 Bath

Last Updated: 8-10-23

24' x 52'

FACTORY EXPO OUTLET CENTER 5757 S. Palo Verde Rd., #202 Tucson, AZ 85706