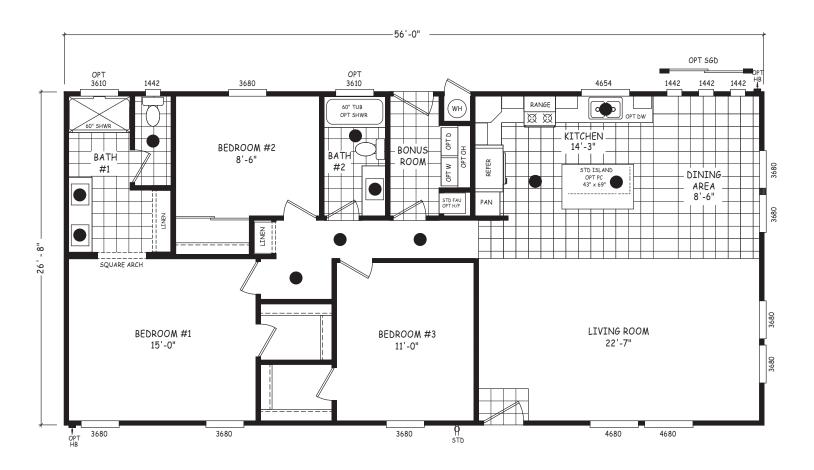

## **Edge Series**

1,494 SQ. FT. (Approximate) 3 Bedroom, 2 Bath

Last Updated: 7-24-24