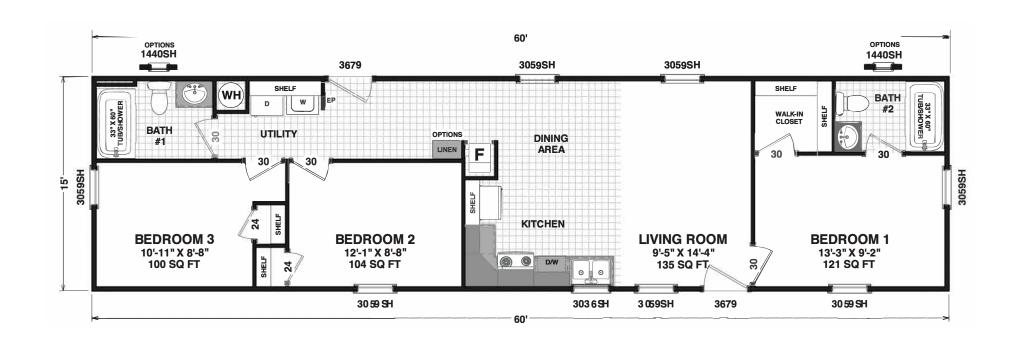

## **Mar Vista**

Canyon Lake Series

840 SQ. FT. (Approximate) 3 Bedroom, 2 Bath

Last Updated: 2-22-24