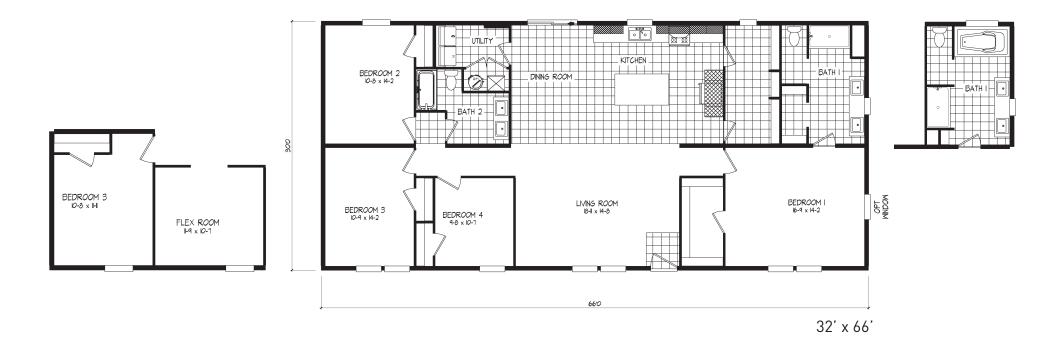

## Marconi

The Harmony Series

1,980 SQ. FT. (Approximate) 4 Bedroom, 2 Bath

Last Updated: 4-26-24