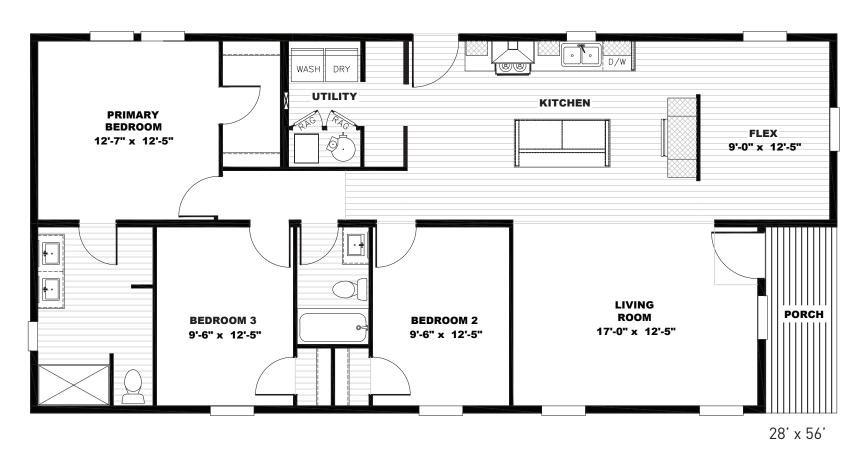

## **Mathis**

Tempo Porch Series - Multi Section 1,475 SQ. FT. (Approximate) 3 Bedroom, 2 Bath

Last Updated: 8-10-23