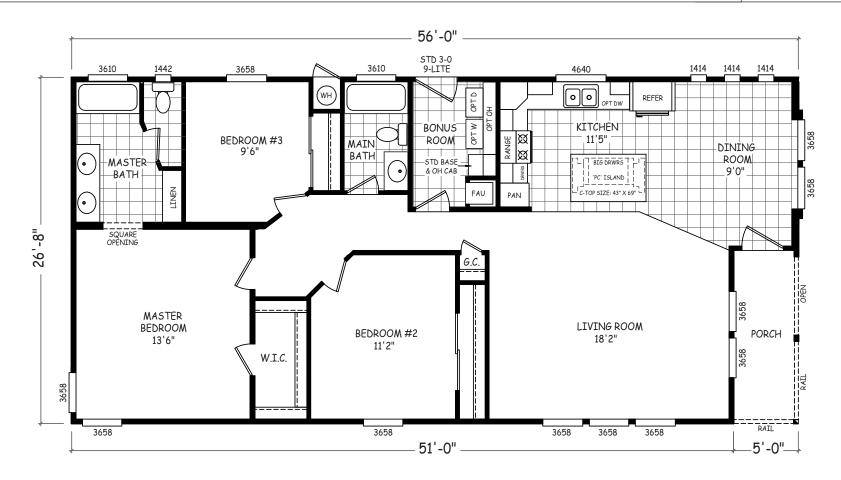

## Meyronne

Sedona Ridge Classic Series

1,493 SQ. FT. (Approximate) 3 Bedroom, 2 Bath

Last Updated: 2-2-23