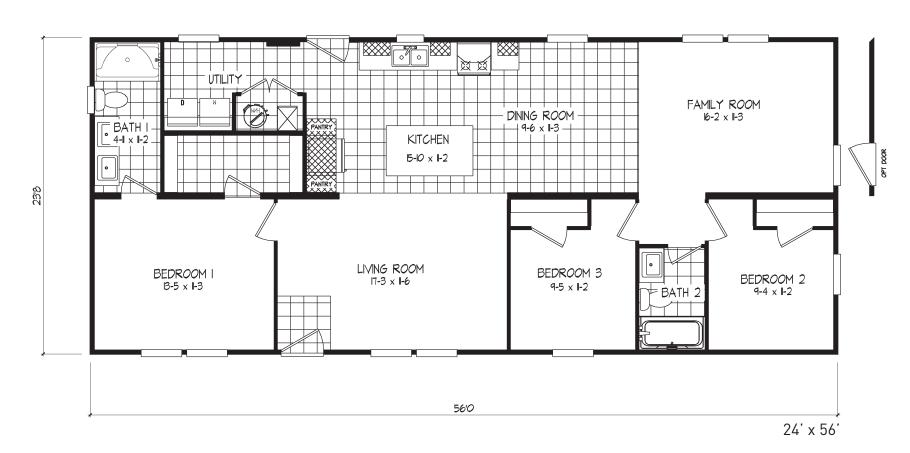

## Mona

Tempo Series - Multi Section

1,325 SQ. FT. (Approximate) 3 Bedroom, 2 Bath

Last Updated: 1-16-24