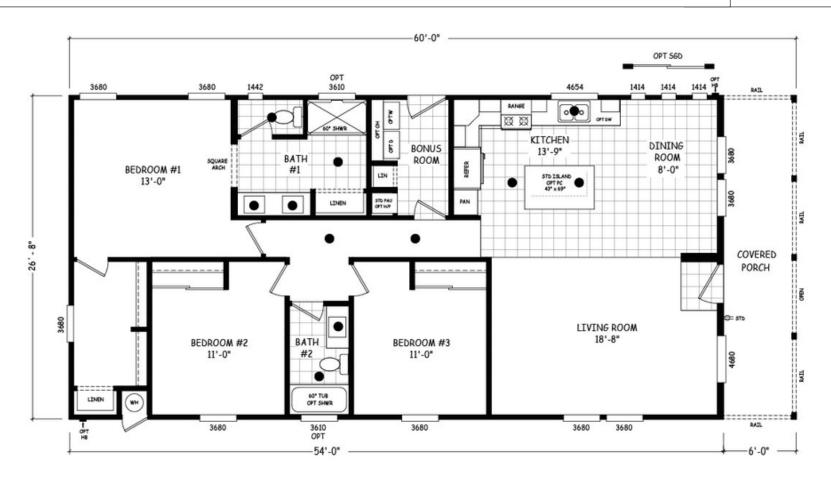

## **Monto**

**Edge Series** 

1,600 SQ. FT. (Approximate) 3 Bedroom, 2 Bath

Last Updated: 7-24-24