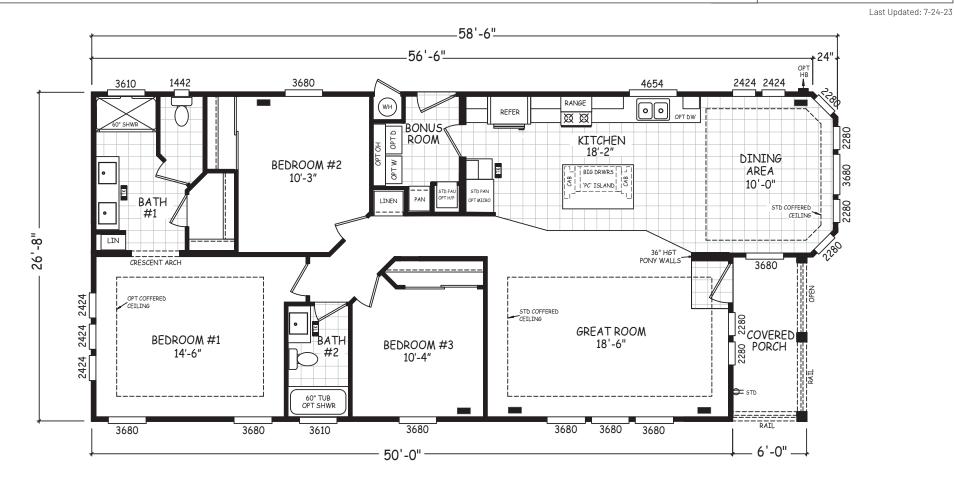

## **Pacifica Series**

1,525 SQ. FT. (Approximate) 3 Bedroom, 2 Bath

FACTORY EXPO OUTLET CENTER 5757 S. Palo Verde Rd., #202 Tucson, AZ 85706