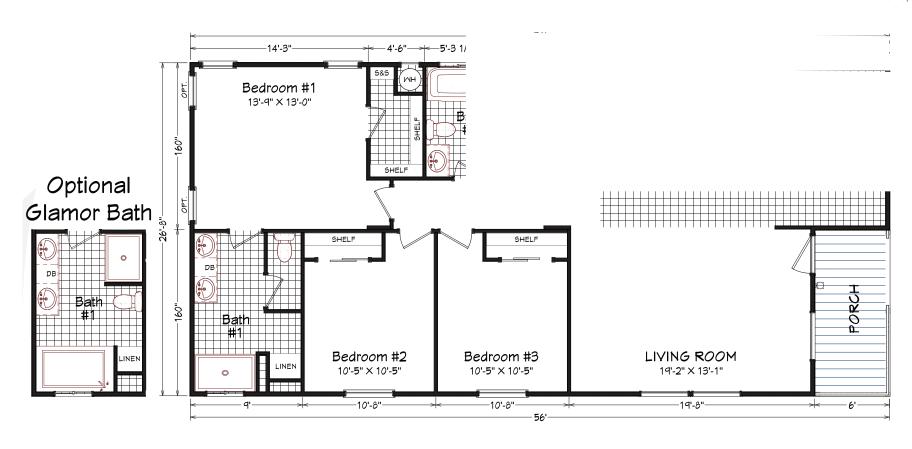

## Nampa

Coronado Series

1,413 SQ. FT. (Approximate) 3 Bedroom, 2 Bath

Last Updated: 9-9-22