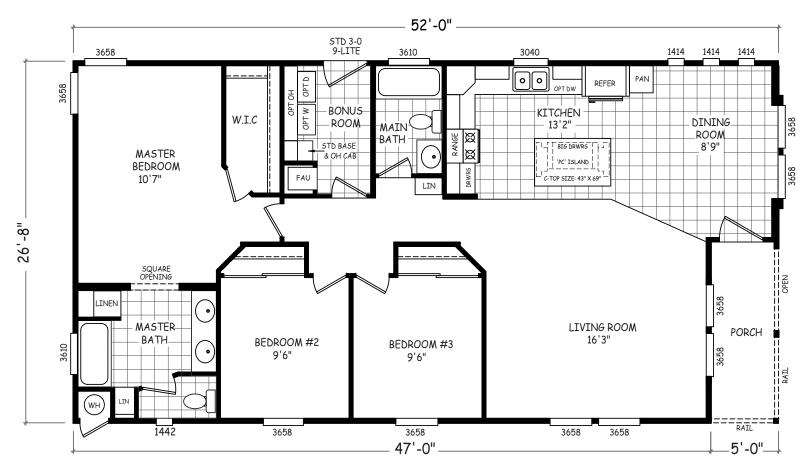

## Neidpath

Sedona Ridge Classic Series

1,386 SQ. FT. (Approximate) 3 Bedroom, 2 Bath

Last Updated: 2-2-23