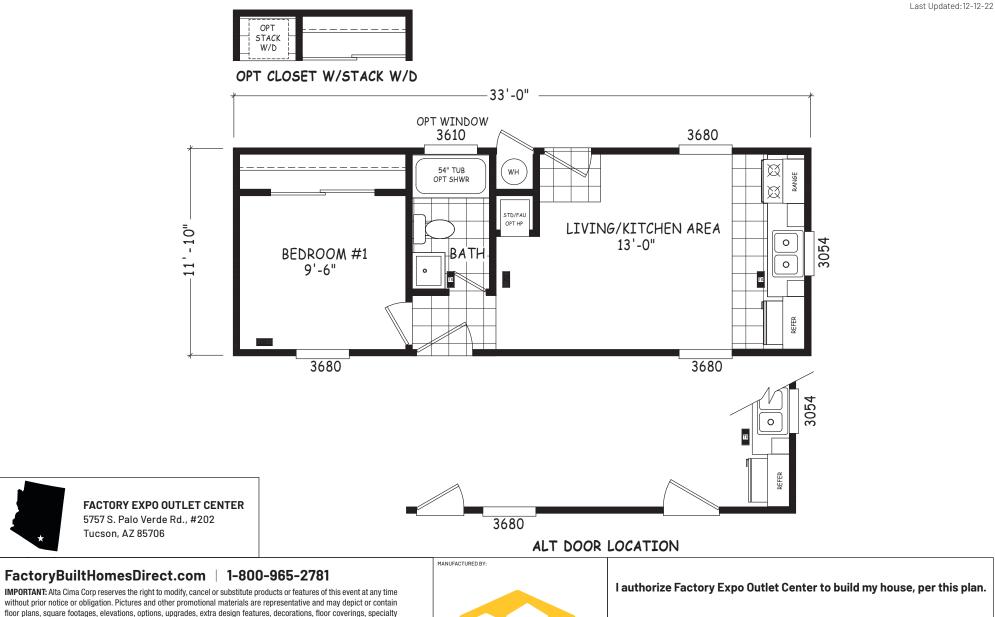

## **Encore Single Wide Series**

386 SQ. FT. (Approximate) 1 Bedroom, 1 Bath

without prior notice or obligation. Pictures and other promotional materials are representative and may depict or contain floor plans, square footages, elevations, options, upgrades, extra design features, decorations, floor coverings, specialty light fixtures, custom paint and wall coverings, window treatments, landscaping, sound and alarm systems, furnishings, appliances, and other designer/decorator features and amenities that are not included as part of the home and/or may not be available at all locations. Home, pricing and community information is subject to change, and homes to prior sale, at any time without notice or obligation. ©2020 Alta Cima Corp. All rights reserved.