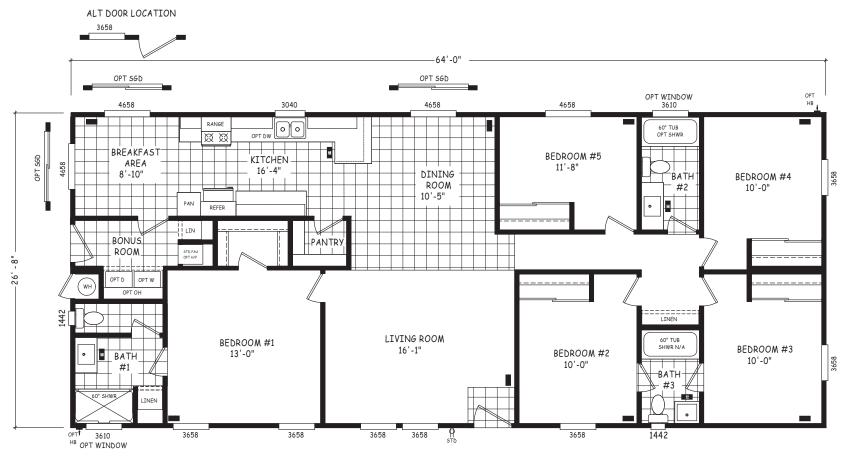

## **Oracho**

**Edge Series** 

1,707 SQ. FT. (Approximate) 5 Bedroom, 3 Bath

Last Updated: 5-21-24