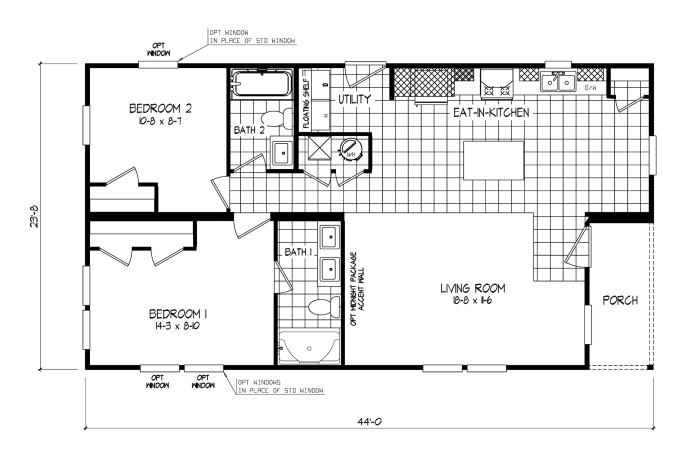

## **Palmer**

Tempo Porch Series - Multi Section 982 SQ. FT. (Approximate) 2 Bedroom, 2 Bath

Last Updated: 2-25-25

24' x 44'