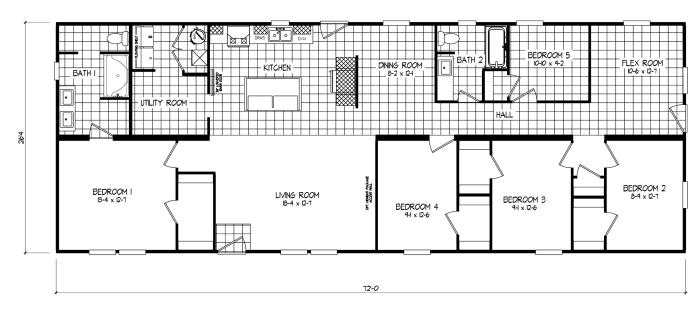

## **Paloma**

Tempo Porch Series - Multi Section

1896 SQ. FT. (Approximate) 5 Bedroom, 2 Bath

Last Updated: 2-25-25

28' x 72'