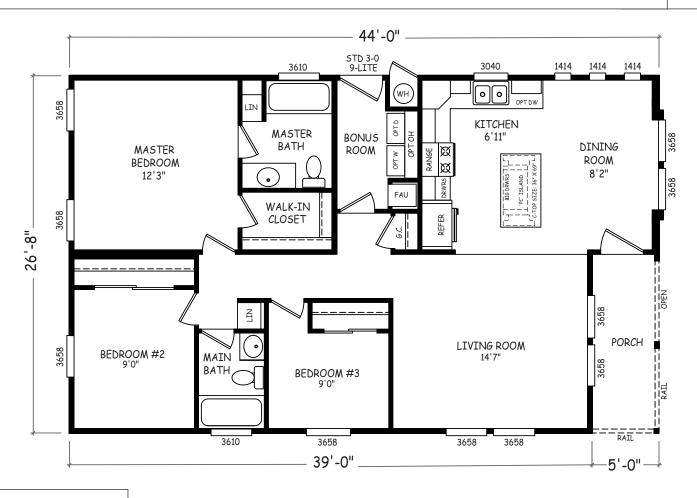

## **Peavine**

Sedona Ridge Classic Series

1,173 SQ. FT. (Approximate) 3 Bedroom, 2 Bath

Last Updated: 2-2-23