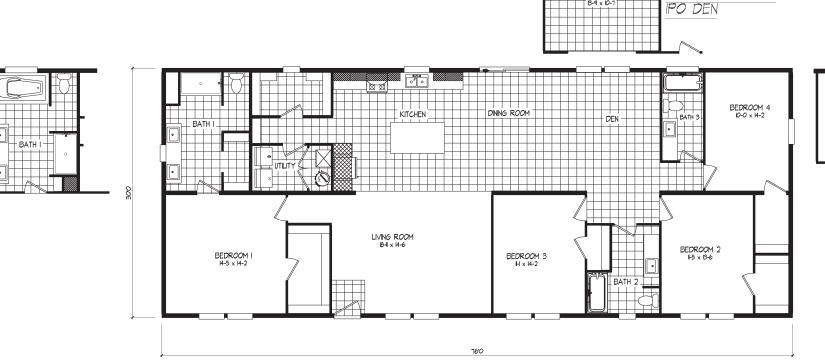

## **Prewitt**

The Harmony Series

2,280 SQ. FT. (Approximate) 4 Bedroom, 3 Bath

OPT BED 5
IPO DEN

BEDROOM 5 I-5 x IO-7 Last Updated: 4-26-24

OPT FLEX ROOM

FLEX ROOM