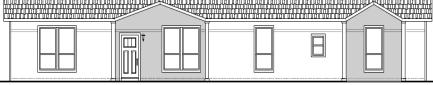

## **Prewitt**

The Harmony Series

2,280 SQ. FT. (Approximate) 4 Bedroom, 3 Bath

OPT BED 5
IPO DEN

BEDROOM 5 I-5 x IO-7 Last Updated: 4-26-24

OPT FLEX ROOM

FLEX ROOM