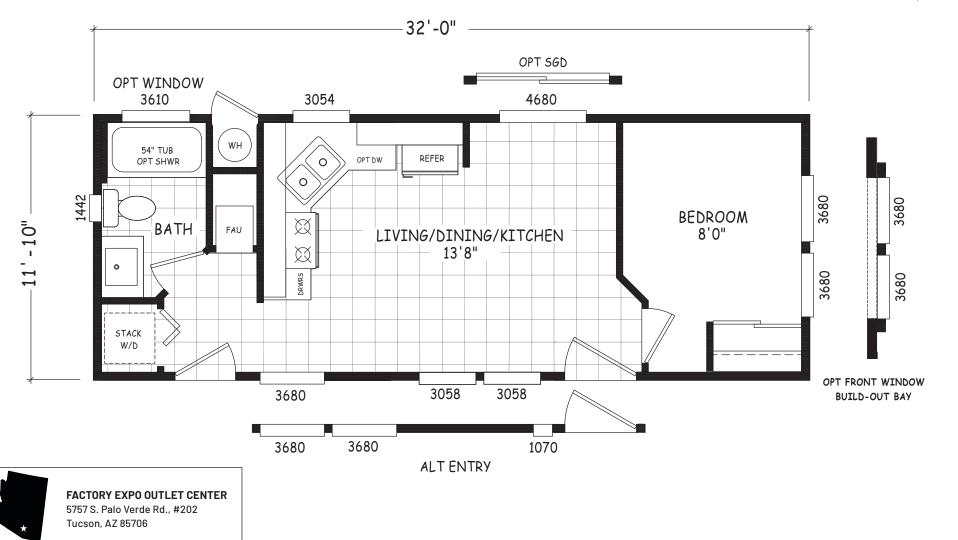

## Raegan

**Encore Single Wide Series** 

379 SQ. FT. (Approximate) 1 Bedroom, 1 Bath

Last Updated:12-12-22