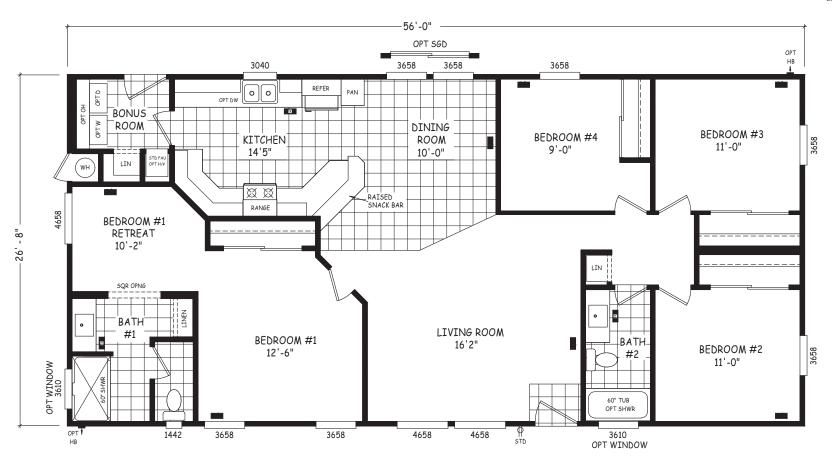

## Redbird

**Edge Series** 

1,494 SQ. FT. (Approximate) 4 Bedroom, 2 Bath

Last Updated: 10-24-22