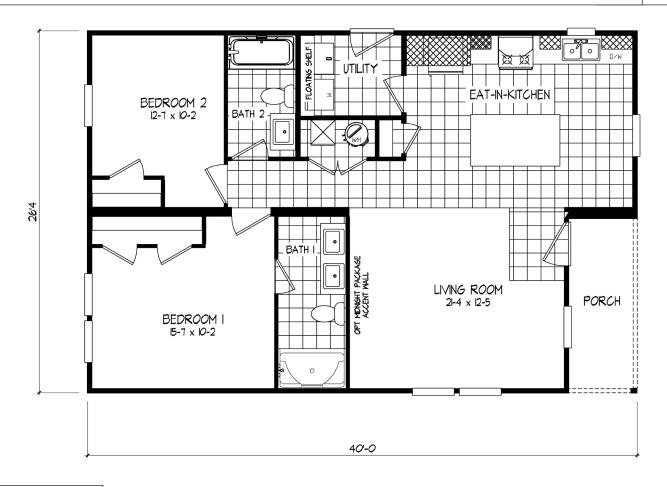

## Rolla

Tempo Porch Series - Multi Section

988 SQ. FT. (Approximate) 2 Bedroom, 2 Bath

Last Updated: 2-25-25

28' x 40'