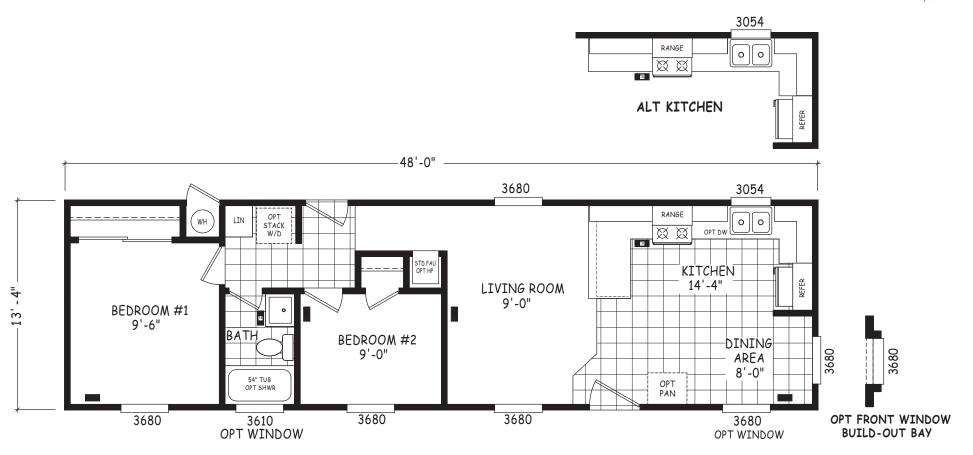

## Royal

**Encore Single Wide Series** 

640 SQ. FT. (Approximate) 2 Bedroom, 1 Bath

Last Updated:12-12-22