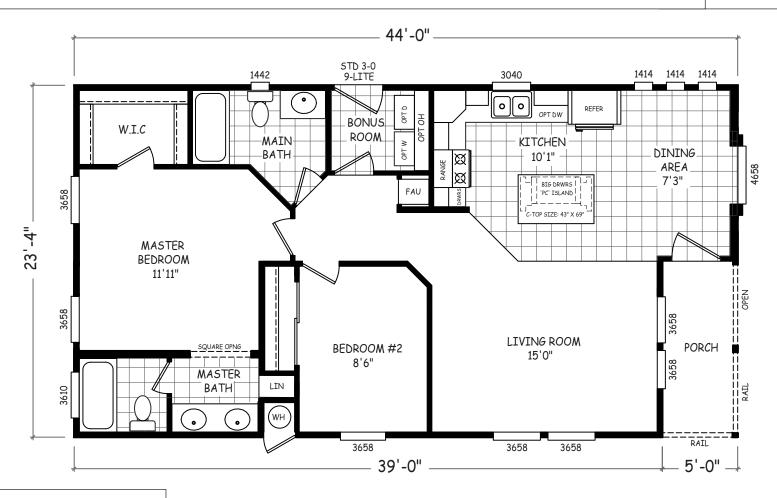

## **Rycroft**

Sedona Ridge Classic Series

1,027 SQ. FT. (Approximate) 2 Bedroom, 2 Bath

Last Updated: 2-2-23