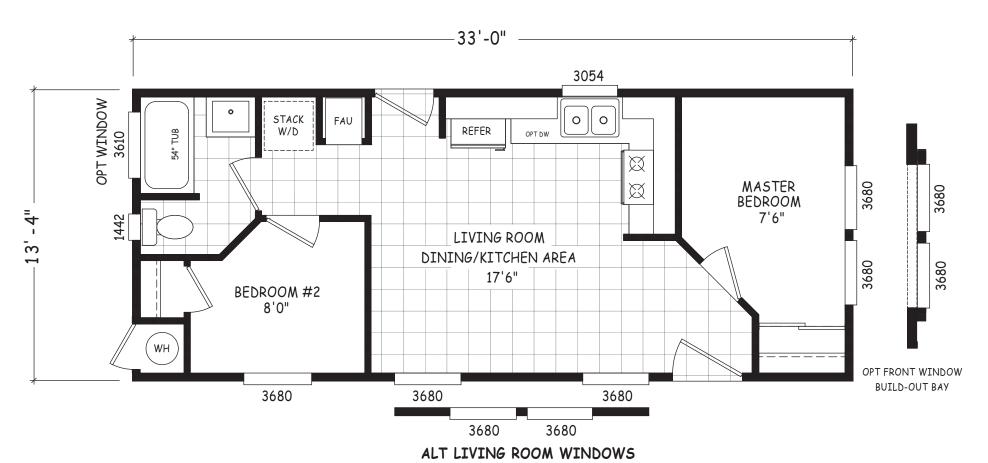

## **Sadie**

**Encore Single Wide Series** 

440 SQ. FT. (Approximate) 2 Bedroom, 1 Bath

Last Updated:12-12-22