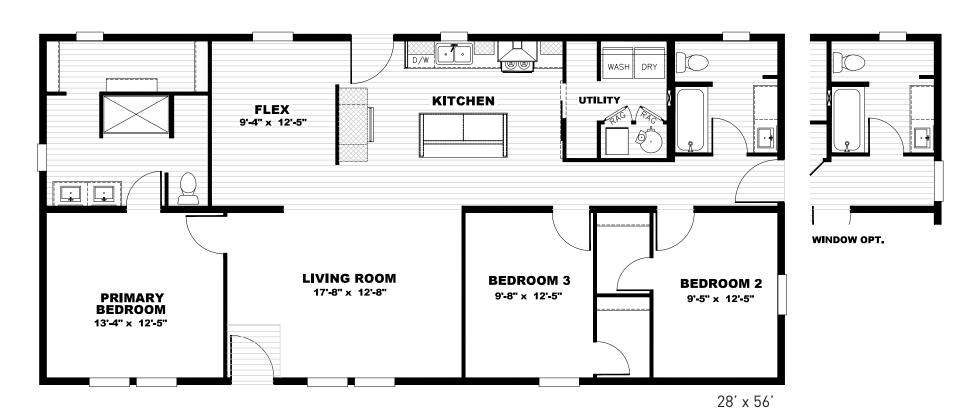

## Sandtown

Tempo Series - Multi Section

1,475 SQ. FT. (Approximate) 3 Bedroom, 2 Bath

Last Updated: 8-10-23