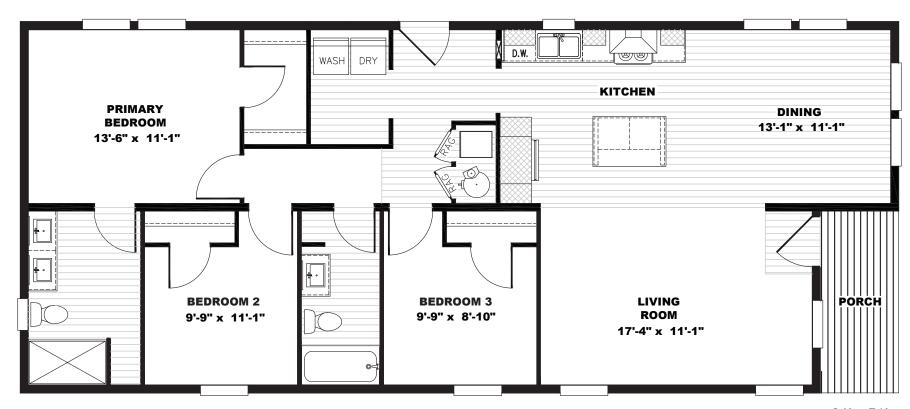

## Sienna

Tempo Porch Series - Multi Section 1,325 SQ. FT. (Approximate) 3 Bedroom, 2 Bath

Last Updated: 8-10-23

24' x 56'